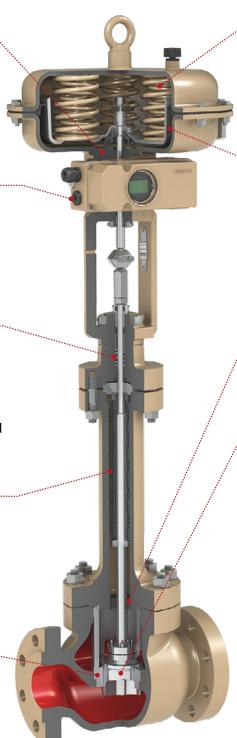

### FEATURES AND BENEFITS

### Integrated Accessory Attachment

- Eliminates external tubing
- Protects mechanical feedback linkage
- Entire actuator top works can be rotated 360° without disassembly

#### **SAMSON Smart Devices**

- Easy push-button positioner initialization
- Intrinsically safe & explosion proof options available
- EXPERTPlus Diagnostics

## Self-adjusting PTFE V-ring Packing

- Maintenance-free design
- Low friction
- Roller burnished stem reduces friction, external leakage, and maximizes packing life beyond what basic polishing can offer from competitors.

### Patented Multi-layered Bellows Technology

- Double wall design
- Small valve travel results in a long bellows life
- Modular design allows for the addition or removal of bellows in the field

#### **Clamped Seat Design**

- No special tooling required
- Robust seat retention
- Flute guiding reduces chances of erosion damage if debris exists

## Field Reversible Nested Multi-Spring Actuator

- Reduced height and weight
- Easily convert between fail actions in the field with minimal effort

#### **Rolling Diaphragm**

- Greatly reduces diaphragm wear compared to stretching diaphragm design used by competitors.
- Diaphragm design results in very small external air loss

#### **Low Lying Guide Bushing**

 Ensures precise plug alignment for our stem guided trim

#### **Multiple Plug Designs**

- Parabolic Cost effective & debris friendly
- V-Port Reduced vibration & debris friendly
- Perforated Vibration reduction and flow dispersion

#### Various Noise Attenuation Options

- Flow Divider I and II (Gases/Vapors)
- Anti-Cavitation Trims (Liquids)
- Optional downstream orifice plates

4111 Cedar Blvd. Baytown, TX 77523 USA Phone: 877-762-7668 1-105 Riviera Drive Markham, ON L3R 5J7 Canada Phone: 800-772-6766