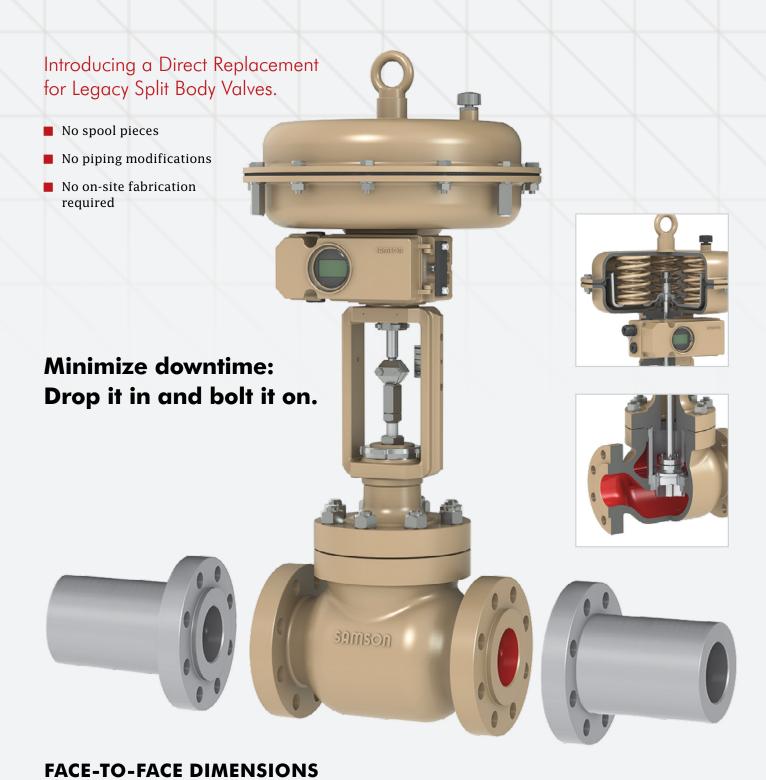

# **3291 CONTROL VALVE**SPECIAL LENGTH VERSION

NPS 1 1/2

9.5" (241 mm)

NPS 2

11.5" (292 mm)

NPS 3

14" (356 mm)

NPS 4

17" (432 mm)

### SMART IN FLOW CONTROL

3291 - Special Length version

**Specifications** 

NPS 1

8.5" (216 mm)